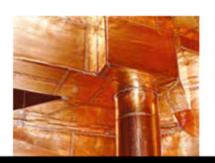

## HF-ABSCHIRMUNG MODULKABINEN-SYSTEM & KUPFER-RAUMSCHIRMUNG

Die HF-Modulkabinen bieten Ihnen durch die moderne Modulbauweise eine optimale Raumausnutzung und gleichzeitig eine flexible Anpassung an vorhandene räumliche Gegebenheiten.

Dabei können wir Ihre Projekte individuell und architektonisch anspruchsvoll aus hochwertigem Aluminium, Stahl oder Edelstahl realisieren. Vorhandene Gebäudestrukturen werden eingebunden oder passend umbaut – selbstverständlich sind die Kupferbahnen unter Schutzgas hochfrequenzdicht verschweißt.