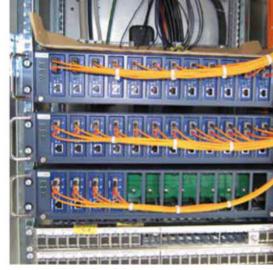

## FACHBETRIEB ELEKTROTECHNIK INSTALLATIONEN FÜR SCHIRMPROJEKTE

Als Fachbetrieb für Elektrotechnik installieren wir in Ihre Abschirmungen Beleuchtungstechnik mit moderner farblicher Lichtgestaltung für ein entspanntes Wohlfühlklima. Als konzessionierter Fachbetrieb führen wir für Sie im Rahmen von Schirmungsprojekten weitreichende Elektroinstallationen aus.

Integration elektrischer Filter und

Medienkonverter für verschiedenartige Applikationen runden Ihre Elektroausstattung ab. Abnahmemessungen mit Messprotokoll vervollständigen jedes einzelne Projekt – Erfahrung nutzen mit Schwarz Abschirmtechnik.