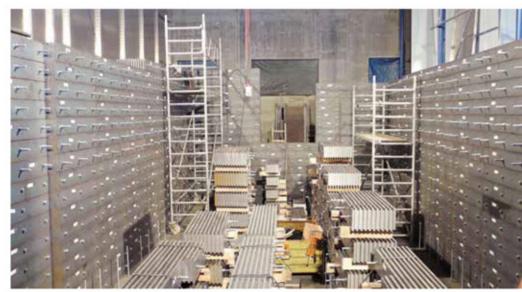

## HF-ABSCHIRMUNG MODULKABINEN-SYSTEM & KUPFER-RAUMSCHIRMUNG

Die HF-Modulkabinen bieten Ihnen durch die moderne Modulbauweise eine optimale Raumausnutzung und gleichzeitig eine flexible Anpassung an vorhandene räumliche Gegebenheiten.

Dabei können wir Ihre Projekte individuell und architektonisch anspruchsvoll aus hochwertigem Aluminium, Stahl oder Edelstahl realisieren. Vorhandene Gebäudestrukturen werden eingebunden oder passend umbaut – selbstverständlich sind die Kupferbahnen unter Schutzgas hochfrequenzdicht verschweißt.

Ausgestattet mit hochwertiger Schalldämmung und Innenverkleidung in der Medizintechnik oder für abgeschirmte Besprechungsräume – Kernkompetenz bei Schwarz Abschirmtechnik.