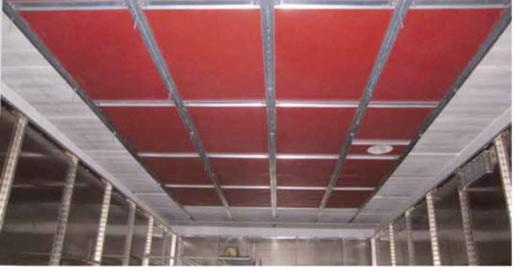

## MAGNETFELD-ABSCHIRMUNGEN AUS STAHLBLECH, REINEISEN- ODER ELEKTROBLECHEN

Eine magnetische Abschirmung montieren wir Ihnen anwendungsbezogen auch in die vorhandene HF-Modulschirmung. Die dabei verwendeten Materialien werden in der Medizintechnik, z. B. für Hochfeldmagneten, für Transformatoren oder für Trassen von Hochspannungsleitungen eingesetzt.

Einzelflächen oder komplette Raumschirmungen – für Sie kompetent ausgeführt durch Schwarz Abschirmtechnik.

mtechnik. + + BG 33 + BG 19 + BG 33 + BG 39 + BG

| •         | + | BG 33 | +       | +  | + BG 20 | + |
|-----------|---|-------|---------|----|---------|---|
|           | + |       | +       | +  | + BG 20 | + |
|           | + |       | +       | +: | + BG 20 | + |
|           | + |       | +       | +  | + BG 20 | + |
|           | + |       | +       | +  | + BG 20 | + |
|           | + |       | +       | +  | + BG 20 | + |
|           | + |       | +       | +  | + BG 20 | + |
|           | + |       | +       | +  | + BG 20 | + |
|           | + |       | +       | +  | + BG 20 | + |
|           | + |       | +       | +  | + BG 20 | + |
|           | + |       | +       | +  | + BG 20 | + |
|           | + |       | +       | +  | + BG 20 | + |
| BG 32 + + |   | +     | + BG 20 | +  |         |   |
|           | + | +BG 2 | 2+      | +  | + BG 3  | + |
|           |   |       |         |    |         |   |