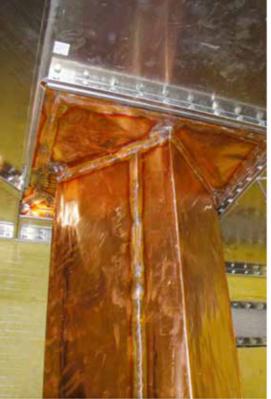

Dabei können wir Ihre Projekte individuell und architektonisch anspruchsvoll aus hochwertigem Aluminium, Stahl oder Edelstahl realisieren. Vorhandene Gebäudestrukturen werden eingebunden oder passend umbaut – selbstverständlich sind die Kupferbahnen unter Schutzgas hochfrequenzdicht verschweißt.

#### RAUMKONZEPTE

Das Liefer- und Leistungsspektrum umfasst für Sie von der Planung und Beratung über Fertigung und Installation bis zur Übergabe alle Aspekte für zeitgemäße Abschirmund Raumkonzepte.

Unsere Hochfrequenzabschirmungen bestehen aus geschweißten Kupferschirmungen und Modulkabinen aus unterschiedlichen Materialien und Stärken. Die Entwicklung und Fertigung eigener