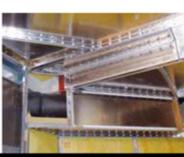

## HF-ABSCHIRMUNG MODULKABINEN-SYSTEM & KUPFER-RAUMSCHIRMUNG

Die HF-Modulkabinen bieten Ihnen durch die moderne Modulbauweise eine optimale Raumausnutzung und gleichzeitig eine flexible Anpassung an vorhandene räumliche Gegebenheiten.

Dabei können wir Ihre Projekte individuell und architektonisch anspruchsvoll aus hochwertigem Aluminium, Stahl oder Edelstahl realisieren. Vorhandene Gebäudestrukturen werden eingebunden oder passend umbaut – selbstverständlich sind die Kupferbahnen unter Schutzgas hochfrequenzdicht verschweißt.