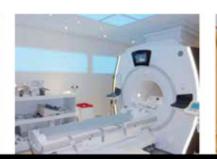

#### RAUMKONZEPTE

Das Liefer- und Leistungsspektrum umfasst für Sie von der Planung und Beratung über Fertigung und Installation bis zur Übergabe alle Aspekte für zeitgemäße Abschirmund Raumkonzepte.

Unsere Hochfrequenzabschirmungen bestehen aus geschweißten Kupferschirmungen und Modulkabinen aus unterschiedlichen Materialien und Stärken. Die Entwicklung und Fertigung eigener

HF-Komponenten, wie z. B. Fenster und Türen, kennzeichnen den ständigen Fortschritt unseres Leistungsspektrums. Vielfältige Innenwandverkleidungen und Beleuchtungsvarianten führen zu modern gestalteten Raumkonzepten.

Für Ihren optimalen Arbeitsablauf und ein Umfeld, in dem sich Ihre Patienten und Mitarbeiter wohlfühlen – typisch Schwarz Abschirmtechnik.