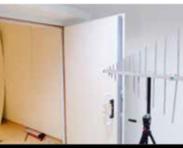

## HF-ABSCHIRMUNG MODULKABINEN-SYSTEM & KUPFER-RAUMSCHIRMUNG

Die HF-Modulkabinen bieten Ihnen durch die moderne Modulbauweise eine optimale Raumausnutzung und gleichzeitig eine flexible Anpassung an vorhandene räumliche Gegebenheiten.

Dabei können wir Ihre Projekte individuell und architektonisch anspruchsvoll aus hochwertigem Aluminium, Stahl oder Edelstahl realisieren. Vorhandene Gebäudestrukturen werden eingebunden oder passend umbaut – selbstverständlich sind die Kupferbahnen unter Schutzgas hochfrequenzdicht verschweißt.