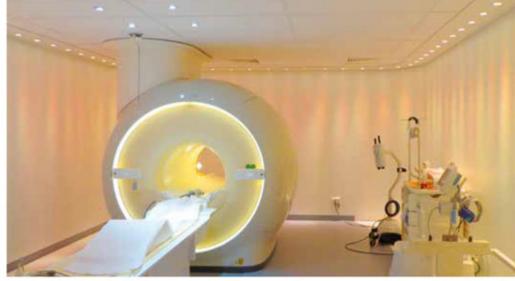

## HF-ABSCHIRMUNG MODULKABINEN-SYSTEM & KUPFER-RAUMSCHIRMUNG

Die HF-Modulkabinen bieten Ihnen durch die moderne Modulbauweise eine optimale Raumausnutzung und gleichzeitig eine flexible Anpassung an vorhandene räumliche Gegebenheiten.

Dabei können wir Ihre Projekte individuell und architektonisch anspruchsvoll aus hochwertigem Aluminium, Stahl oder Edelstahl realisieren. Vorhandene Gebäudestrukturen werden eingebunden oder passend umbaut – selbstverständlich sind die Kupferbahnen unter Schutzgas hochfrequenzdicht verschweißt.

Ausgestattet mit hochwertiger Schalldämmung und Innenverkleidung in der Medizintechnik oder für abgeschirmte Besprechungsräume – Kernkompetenz bei Schwarz Abschirmtechnik.