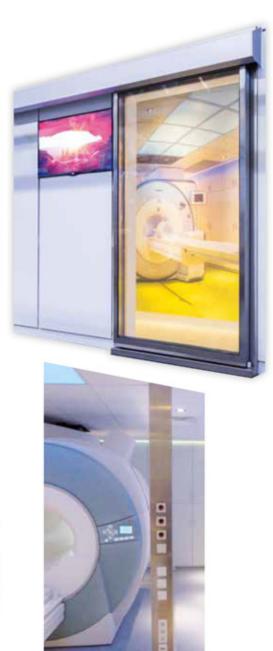

## HF-ABSCHIRMUNG MODULKABINEN-SYSTEM & KUPFER-RAUMSCHIRMUNG

Die HF-Modulkabinen bieten Ihnen durch die moderne Modulbauweise eine optimale Raumausnutzung und gleichzeitig eine flexible Anpassung an vorhandene räumliche Gegebenheiten.

Dabei können wir Ihre Projekte individuell und architektonisch anspruchsvoll aus hochwertigem Aluminium, Stahl oder Edelstahl realisieren. Vorhandene Gebäudestrukturen werden eingebunden oder passend umbaut – selbstverständlich sind die Kupferbahnen unter Schutzgas hochfrequenzdicht verschweißt.

Ausgestattet mit hochwertiger Schalldämmung und Innenverkleidung in der Medizintechnik oder für abgeschirmte Besprechungsräume – Kernkompetenz bei Schwarz Abschirmtechnik.

## MAGNETFELD-ABSCHIRMUNGEN AUS STAHLBLECH, REINEISEN- ODER ELEKTROBLECHEN

Eine magnetische Abschirmung montieren wir Ihnen anwendungsbezogen auch in die vorhandene HF-Modulschirmung. Die dabei verwendeten Materialien werden in der Medizintechnik, z. B. für Hochfeldmagneten, für Transformatoren oder für Trassen von Hochspannungsleitungen eingesetzt.

Einzelflächen oder komplette Raumschirmungen – für Sie kompetent ausgeführt durch Schwarz Abschirmtechnik.

mtechnik. + + BG 33 + BG 19 + BG 33 + BG 39 + BG

| •         | + | BG 33 | +       | +  | + BG 20 | + |
|-----------|---|-------|---------|----|---------|---|
|           | + |       | +       | +  | + BG 20 | + |
|           | + |       | +       | +: | + BG 20 | + |
|           | + |       | +       | +  | + BG 20 | + |
|           | + |       | +       | +  | + BG 20 | + |
|           | + |       | +       | +  | + BG 20 | + |
|           | + |       | +       | +  | + BG 20 | + |
|           | + |       | +       | +  | + BG 20 | + |
|           | + |       | +       | +  | + BG 20 | + |
|           | + |       | +       | +  | + BG 20 | + |
|           | + |       | +       | +  | + BG 20 | + |
|           | + |       | +       | +  | + BG 20 | + |
| BG 32 + + |   | +     | + BG 20 | +  |         |   |
|           | + | +BG 2 | 2+      | +  | + BG 3  | + |
|           |   |       |         |    |         |   |