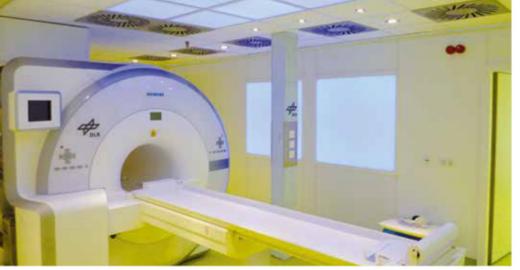

Ausgestattet mit hochwertiger Schalldämmung und Innenverkleidung in der Medizintechnik oder für abgeschirmte Besprechungsräume – Kernkompetenz bei Schwarz Abschirmtechnik.

#### RAUMKONZEPTE

Das Liefer- und Leistungsspektrum umfasst für Sie von der Planung und Beratung über Fertigung und Installation bis zur Übergabe alle Aspekte für zeitgemäße Abschirmund Raumkonzepte.

Unsere Hochfrequenzabschirmungen bestehen aus geschweißten Kupferschirmungen und Modulkabinen aus unterschiedlichen Materialien und Stärken. Die Entwicklung und Fertigung eigener

Für Ihren optimalen Arbeitsablauf und ein Umfeld, in dem sich Ihre Patienten und Mitarbeiter wohlfühlen – typisch Schwarz Abschirmtechnik.