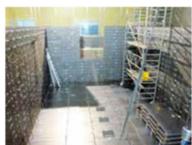

## MAGNETFELD-ABSCHIRMUNGEN AUS STAHLBLECH, REINEISEN- ODER ELEKTROBLECHEN

Eine magnetische Abschirmung montieren wir Ihnen anwendungsbezogen auch in die vorhandene HF-Modulschirmung. Die dabei verwendeten Materialien werden in der Medizintechnik, z. B. für Hochfeldmagneten, für Transformatoren oder für Trassen von Hochspannungsleitungen eingesetzt.

Einzelflächen oder komplette Raumschirmungen – für Sie kompetent ausgeführt durch Schwarz Abschirmtechnik.

mtechnik. + + BG 33 + BG 19 + BG 33 + BG 39 + BG

| •         | + | BG 33 | +       | +  | + BG 20 | + |
|-----------|---|-------|---------|----|---------|---|
|           | + |       | +       | +  | + BG 20 | + |
|           | + |       | +       | +: | + BG 20 | + |
|           | + |       | +       | +  | + BG 20 | + |
|           | + |       | +       | +  | + BG 20 | + |
|           | + |       | +       | +  | + BG 20 | + |
|           | + |       | +       | +  | + BG 20 | + |
|           | + |       | +       | +  | + BG 20 | + |
|           | + |       | +       | +  | + BG 20 | + |
|           | + |       | +       | +  | + BG 20 | + |
|           | + |       | +       | +  | + BG 20 | + |
|           | + |       | +       | +  | + BG 20 | + |
| BG 32 + + |   | +     | + BG 20 | +  |         |   |
|           | + | +BG 2 | 2+      | +  | + BG 3  | + |
|           |   |       |         |    |         |   |