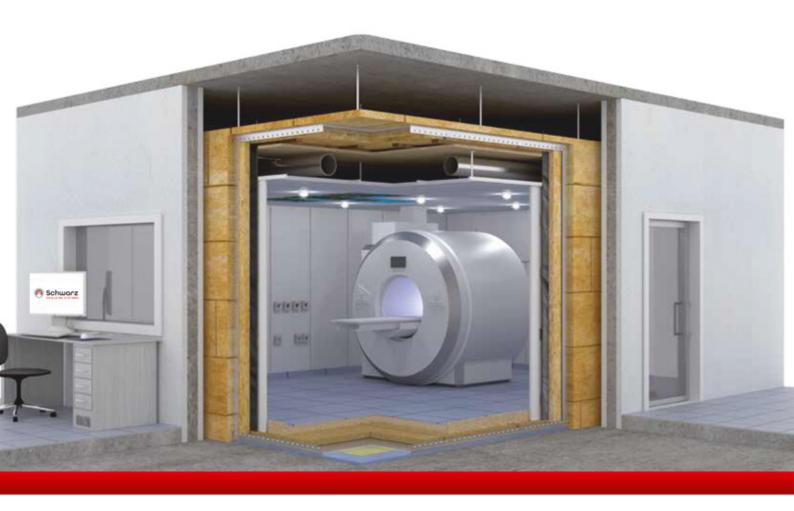

## HF-ABSCHIRMUNG MODULKABINEN-SYSTEM & KUPFER-RAUMSCHIRMUNG

Die HF-Modulkabinen bieten Ihnen durch die moderne Modulbauweise eine optimale Raumausnutzung und gleichzeitig eine flexible Anpassung an vorhandene räumliche Gegebenheiten.

Dabei können wir Ihre Projekte individuell und architektonisch anspruchsvoll aus hochwertigem Aluminium, Stahl oder Edelstahl realisieren. Vorhandene Gebäudestrukturen werden eingebunden oder passend umbaut – selbstverständlich sind die Kupferbahnen unter Schutzgas hochfrequenzdicht verschweißt.

Ausgestattet mit hochwertiger Schalldämmung und Innenverkleidung in der Medizintechnik oder für abgeschirmte Besprechungsräume – Kernkompetenz bei Schwarz Abschirmtechnik.