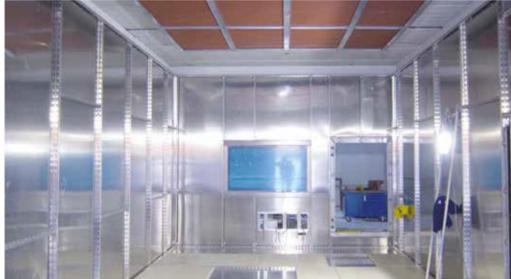

## HF-ABSCHIRMUNG MODULKABINEN-SYSTEM & KUPFER-RAUMSCHIRMUNG

Die HF-Modulkabinen bieten Ihnen durch die moderne Modulbauweise eine optimale Raumausnutzung und gleichzeitig eine flexible Anpassung an vorhandene räumliche Gegebenheiten.

Dabei können wir Ihre Projekte individuell und architektonisch anspruchsvoll aus hochwertigem Aluminium, Stahl oder Edelstahl realisieren. Vorhandene Gebäudestrukturen werden eingebunden oder passend umbaut – selbstverständlich sind die Kupferbahnen unter Schutzgas hochfrequenzdicht verschweißt.

Ausgestattet mit hochwertiger Schalldämmung und Innenverkleidung in der Medizintechnik oder für abgeschirmte Besprechungsräume – Kernkompetenz bei Schwarz Abschirmtechnik.